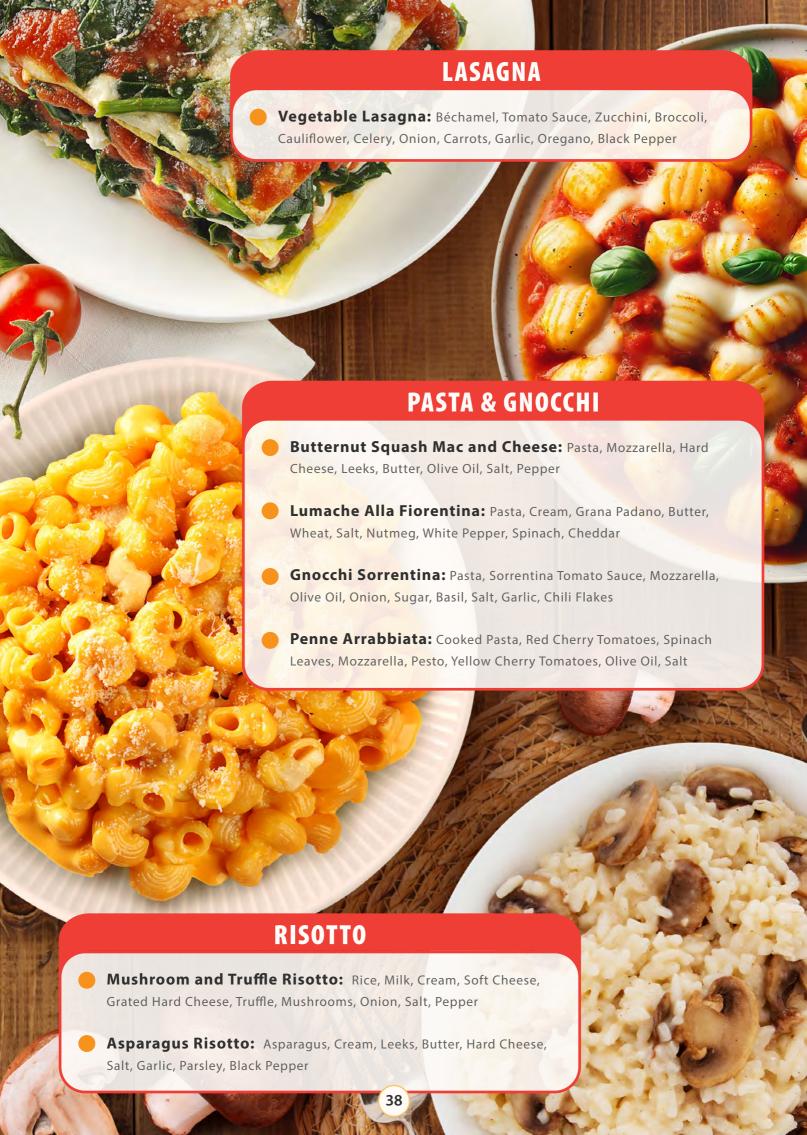

#### **CHOOSE A SHAPE**

Lasagna<sup>\*</sup> ∠ 4" - 6"

Cannelloni\* Ø 0.8" - 1" \( \angle 3" - 4" \)

Risotto<sup>†</sup>

Gnocchi +

Short Pasta<sup>+</sup>

Long Pasta<sup>+</sup>

Stuffed Pasta

# \* Only available as Block Frozen

+ Check previous pages for full range

#### **SAUCES**

Marinara

Norma

Pesto

**Red Pesto** 

Four Cheese

Alfredo & Chieves

Cheddar

Vodka Sauce

Basil & Cheese

Pepper Sauce

Cheese & Sliced Truffles

Carbonara

Fiorentina Sauce

Cacio e Pepe

Contadina

Plant-Based Bolognese Sauce

Béchamel

Sorrentina

Arrabiata

Mushroom Sauce

Butternut Sage

#### **ADD AN EXTRA**

Truffle

Chili Pepper

Cubed Vegetables

Shredded Cheese

Wild Mushrooms

Cherry Tomatoes