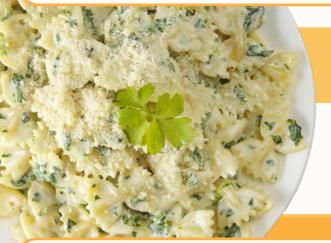

# 1.3 FILLED PASTA

The filling in stuffed pasta significantly impacts its quality.

45% Values - 55% Premium - 60% Luxury

#### **FILLINGS**

Ricotta & Spinach

Truffle & Mushrooms

Butternut Squash

Four Cheese

Porcini Mushrooms

Asparagus

Pizzaiola

Cheese & Basil

Caramelized Figs & Goat Cheese

Hard Cheese & Balsamic Dressing

Provolone & Orange Peel

Blue Cheese

Eggplant & Smoked Scamorza & Walnuts

Cauliflower & Cheese