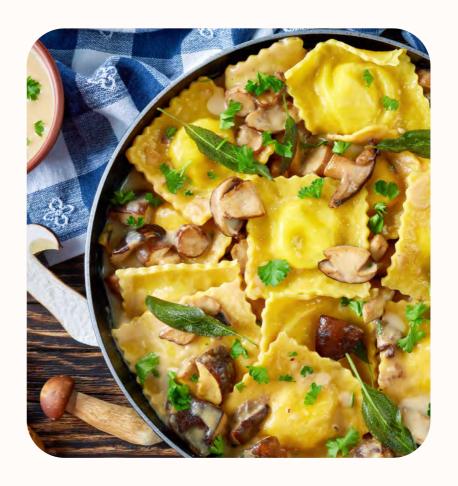

# 1.3 FILLED PASTA

The filling in stuffed pasta significantly impacts its quality.

45% Values - 55% Premium - 60% Luxury

#### **FILLINGS**

Ricotta & Spinach

Truffle & Mushrooms

Butternut Squash

Four Cheese

Porcini Mushrooms

Asparagus

Pizzaiola