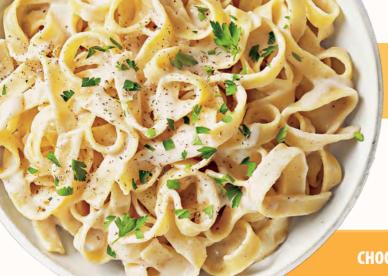

# 1.1 LONG PASTA

Egg pasta offers a richer flavor and a more tender texture due to the addition of eggs to the dough, enhancing the overall quality and dining experience.

#### **CHOOSE A SHAPE**

Tagliatelle <sup>↑</sup> 0.06" ↔ 0.2"

Pappardelle 1 0.06" ↔ 0.4"

Tagliolini 1 0.05" ↔ 0.15"

Spaghetti Ø 0.06" \( \angle 6"-8" \)

Ø 0.5" ≥ 9"- 10"