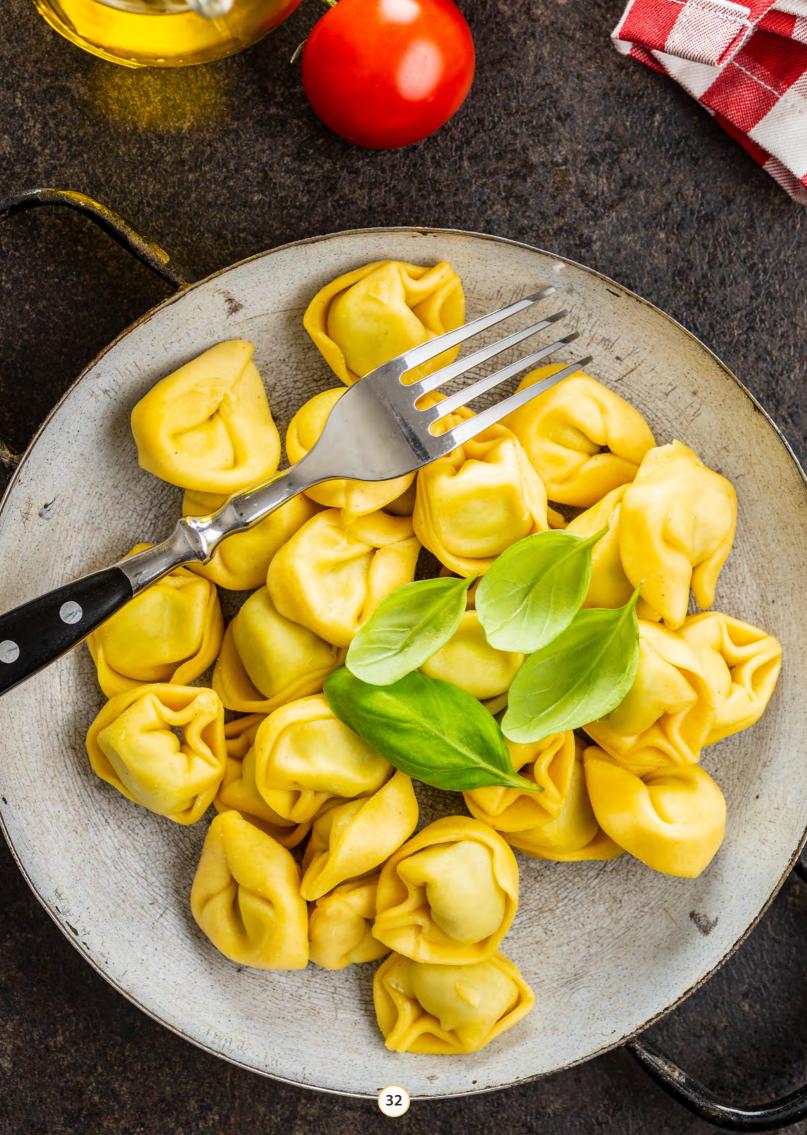

# 1.3 FILLED PASTA

The filling in stuffed pasta significantly impacts its quality.

45% Values - 55% Premium - 60% Luxury

#### **CHOOSE A SHAPE**

Ravioli □ 1.6" x 1.6" **▲** 0.2 oz

Tortelli □ 2" x 2" **▲** 0.4 oz

Tortellini Ø 0.8" **■** 0.17 oz

Giganti Ø 2" 1 oz

Cappelletti Ø 1.2" **●** 0.2 oz

Saccottini Ø 1.6" **▲** 0.5 oz

Girasole Ø 1" **●** 0.14 oz