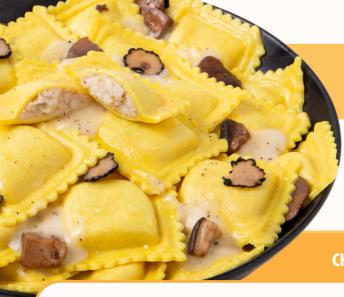

# 1.3 FILLED PASTA

The filling in stuffed pasta significantly impacts its quality.

45% Values - 55% Premium - 60% Luxury

#### **CHOOSE A SHAPE**

Ravioli □ 1.6" x 1.6" **▲** 0.2 oz

Tortelli □ 2" x 2" **▲** 0.4 oz

Tortellini Ø 0.8" **■** 0.17 oz

Giganti Ø 2" 1 oz

Cappelletti Ø 1.2" **●** 0.2 oz

Saccottini Ø 1.6" **▲** 0.5 oz

Girasole Ø 1" **●** 0.14 oz

#### **FILLINGS**

Ricotta & Spinach

Truffle & Mushrooms

Butternut Squash

Four Cheese

Porcini Mushrooms

Asparagus

Pizzaiola