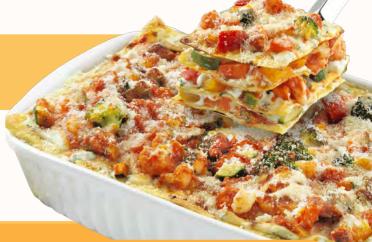

### 3.1 BLOCK FROZEN

Our block frozen tray-in-box format offers the perfect microwaveable solution for those looking to enjoy traditional Italian pasta dishes at home.

The tray-in-box format allows for easy preparation, with each meal cooked in minutes. Whether you're cooking for one or feeding the whole family, our frozen meals offer a quick and easy solution

Enjoy a meal solo or feed a family, with portioning options available in our skillet meals.

Authentic Italian taste and quality preserved through the freezing process.

Long shelf life and easy storage for ultimate convenience.

Versatile and customizable, with a variety of pasta shapes and sauce options.

Quick and easy microwave preparation, perfect for busy schedules.

Budget friendly.