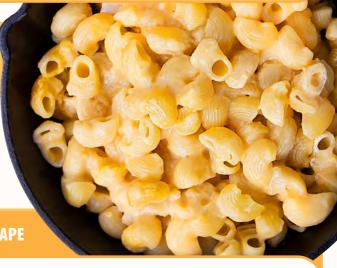

### 3.1 BLOCK FROZEN

Our block frozen tray-in-box format offers the perfect microwaveable solution for those looking to enjoy traditional Italian pasta dishes at home.

The tray-in-box format allows for easy preparation, with each meal cooked in minutes. Whether you're cooking for one or feeding the whole family, our frozen meals offer a quick and easy solution

Enjoy a meal solo or feed a family, with portioning options available in our skillet meals.

Authentic Italian taste and quality preserved through the freezing process.

Long shelf life and easy storage for ultimate convenience.

Versatile and customizable, with a variety of pasta shapes and sauce options.

Quick and easy microwave preparation, perfect for busy schedules.

Budget friendly.