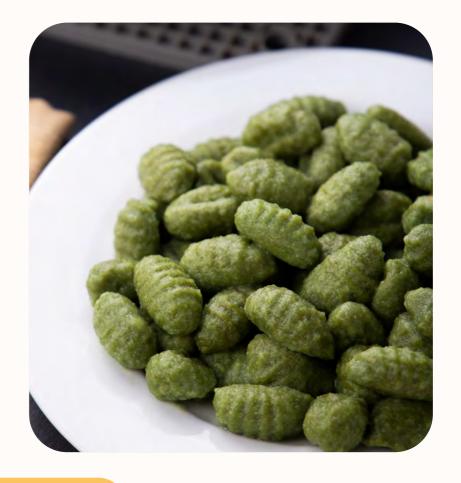

# 2.1 TRADITIONAL GNOCCHI

Our florets are a versatile and healthy product, perfect for cooking or using as a side dish flavored with your favorite seasoning

#### **CHOOSE A VEGETABLE**

**Dry Potatoes** 

Beetroot

**Butternut Squash** 

Spinach